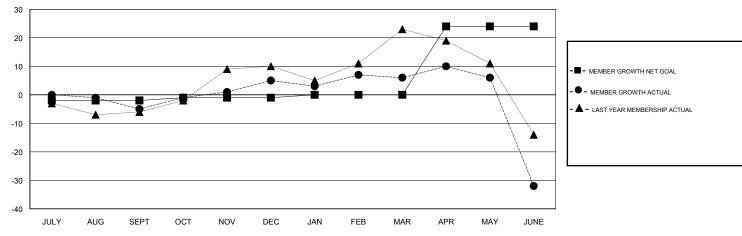

# GOALS AND ACTUAL MEMBERS CUMULATIVE

| DROPPED CLUBS: 0  DROPPED MEMBERS |     | 47 CLUBS OF 73 ADDED 1 OR MORE NEW MEMBERS | GENDER DISTRIBUTION  MALE 1,640 (82.37%)  FEMALE 351 (17.63%)  Women Percentage Fiscal Year Goal: 20% |   |
|-----------------------------------|-----|--------------------------------------------|-------------------------------------------------------------------------------------------------------|---|
| DECEASED                          | 10  | CLICK HERE FOR CUMULATIVE                  | TOTAL FAMILY UNIT MEMBERS                                                                             | 0 |
| CLUB CANCELLED                    | 0   | MEMBERSHIP DATA                            |                                                                                                       | • |
| OTHER                             | 121 |                                            | FAMILY MEMBERS PAYING HALF DUES                                                                       | 0 |
| TOTAL                             | 131 |                                            |                                                                                                       |   |